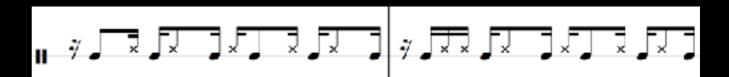

## Cuba Arrangement

Clave (3-2 Rumba) ullet

- ightarrow
- Cowbell

Timbales (Cascara 3-2) ightarrow

|     | > |   |     | 2 | T |   | ٧ |   |   | ٢ |   | ٧ |   | 2 | ¥ |          |  |
|-----|---|---|-----|---|---|---|---|---|---|---|---|---|---|---|---|----------|--|
| 4   | - | - |     |   | _ |   | - | _ |   |   |   |   |   |   |   |          |  |
| 4.1 | X |   | - X |   | - | X | _ | X |   | - | × | - |   | X |   | <u> </u> |  |
|     | R | Ĺ | R   | R | Ľ | R | Ĺ | R | R | 1 | R | Ē | R | R | î | , R      |  |