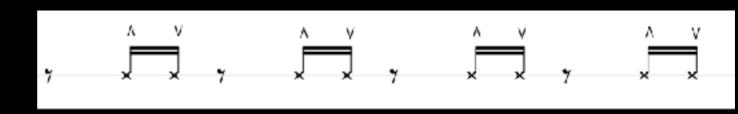

## Cuba Arrangement

Clave (3-2 Rumba) ullet

- ightarrow
- Cowbell

Timbales (Cascara 3-2) ightarrow

|     | > |   |     | 2 | T |   | ٧ |   |   | ٢ |   | ٧ |   | 2 | ¥ |          |  |
|-----|---|---|-----|---|---|---|---|---|---|---|---|---|---|---|---|----------|--|
| 4   | - | - |     |   | _ |   | - | _ |   |   |   |   |   |   |   |          |  |
| 4.1 | X |   | - X |   | - | X | _ | X |   | - | × | - |   | X |   | <u> </u> |  |
|     | R | Ĺ | R   | R | Ľ | R | Ĺ | R | R | 1 | R | Ē | R | R | î | , R      |  |