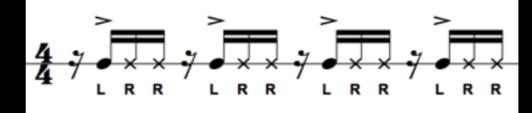

## Cuba Arrangement

Clave (3-2 Rumba) ullet

- ightarrow
- Cowbell

Timbales (Cascara 3-2) ightarrow

|     | > |   |     | 2 | T |   | ٧ |   |   | ٢ |   | ٧ |   | 2 | ¥ |          |  |
|-----|---|---|-----|---|---|---|---|---|---|---|---|---|---|---|---|----------|--|
| 4   | - | - |     |   | _ |   | - | _ |   |   |   |   |   |   |   |          |  |
| 4.1 | X |   | - X |   | - | X | _ | X |   | - | × | - |   | X |   | <u> </u> |  |
|     | R | Ĺ | R   | R | Ľ | R | Ĺ | R | R | 1 | R | Ē | R | R | î | , R      |  |