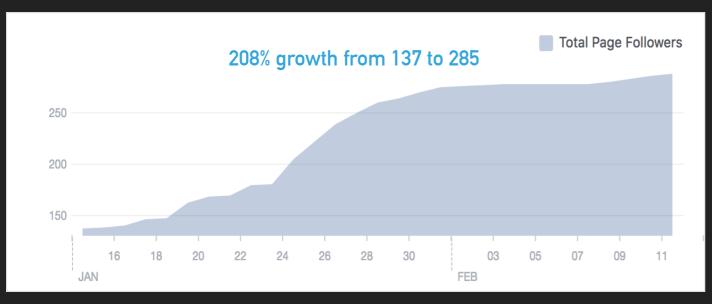

## 5. SOCIAL MEDIA

Grow a Fanbase

Gather data

Facebook: Total Followers

Pre Jams - Feb. 11

Instagram: Total Followers

Pre Jams - Feb. 11