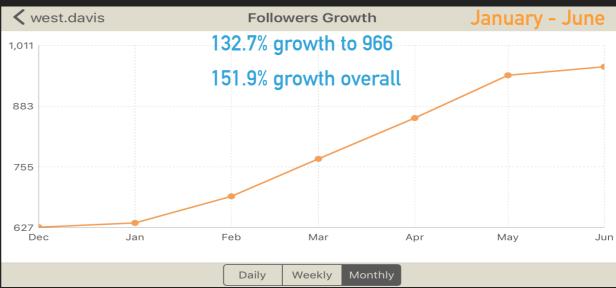

## 5. SOCIAL MEDIA

Grow a Fanbase

Gather data

Facebook: Total Followers

Pre Jams - Feb. 11

Instagram: Total Followers

Pre Jams - Feb. 11