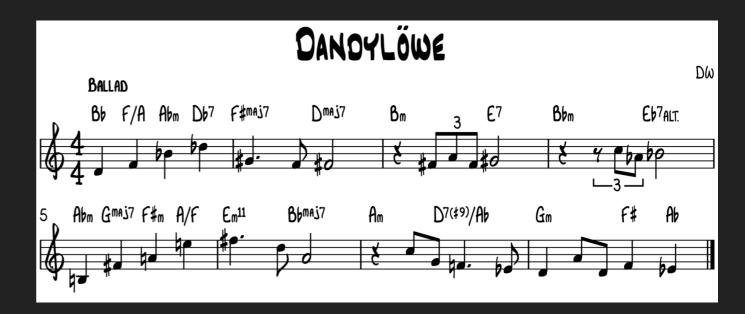

# OVERVIEW

### FROM JANUARY 28 - MAY 7, 2018...

- I created 100 original pieces of music called "jams"
  - Solo/Collaborations
  - Violin/Keyboards
  - Ableton
- Uploaded video to Instagram and Facebook
  - Collected data

# MUSICAL BACKGROUND

- Classical
- Jazz
- Composing / Arranging
- Contemporary Fiddle
- Singing
- Teaching
- Funk
- Bluegrass
- Classic Country



# THE PROJECT - OBJECTIVES BE A BETTER MUSICIAN

- 1. Composing
- 2. Playing
- 3. Collaborating
- 4. Producing
- 5. Social Mediaing



## 1. COMPOSITION

#### Develop Writing Methods







Jam #60: Dandylöwe chart - after

# 2. PLAYING

- Hone My Artistry
  - Backing track
  - Sing
  - Chop
  - Improvise



Jam #45: Boring Coffee

## 3. COLLABORATION

- Jam!
  - **46/100** 
    - Violin
    - Viola
    - Bass
    - Voice
    - Tenor Sax
    - Alto Sax
    - Acoustic Guitar
    - **▶** Electric Guitar
    - Slide Guitar
    - **Oud**
    - Drums
    - Piano
    - Xylophone
    - Marimba
    - Synthesizer
    - Percussion
    - ▶ DJ



# 4. PRODUCTION

- Ableton
  - > 35 beats
- iMovie
  - ▶ 43 B/W
  - ▶ 57 color



Jam #87: Ode to Ophelia

# 4. PRODUCTION

- Ableton
- iMovie



Jam #28: Evening in Saffron City

# 4. PRODUCTION

- Ableton
- iMovie



Jam #76: ヤマブキの夜

## 5. SOCIAL MEDIA

- Grow a Fanbase
  - Gather data











2 Silvercloud (Day 77)

3 Memehop Dojo (Day 9