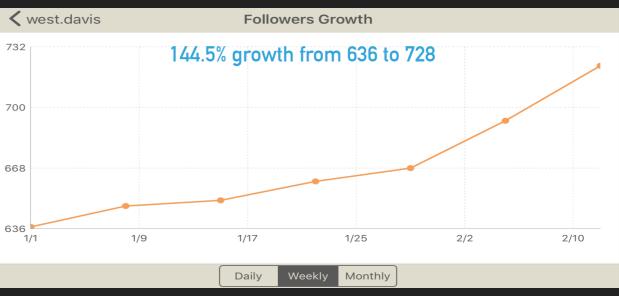

## 5. SOCIAL MEDIA

Grow a Fanbase

Gather data

Facebook: Total Followers

Pre Jams - Feb. 11

Instagram: Total Followers

Pre Jams - Feb. 11