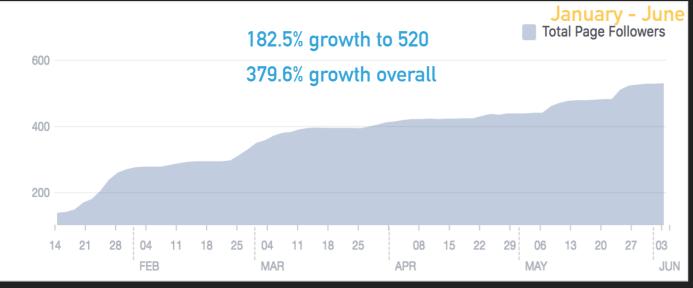

## 5. SOCIAL MEDIA

Grow a Fanbase

Gather data

Facebook: Total Followers

Pre Jams - Feb. 11

Instagram: Total Followers

Pre Jams - Feb. 11