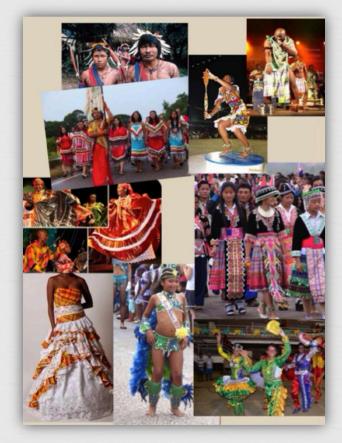

## HISTORY AND POPULATION

REFIRST INHABITANTS: AMERINDIANS AND BUSHI-NENGUE

Received as a scalar strength of the scalar s

CR ORGANIZED