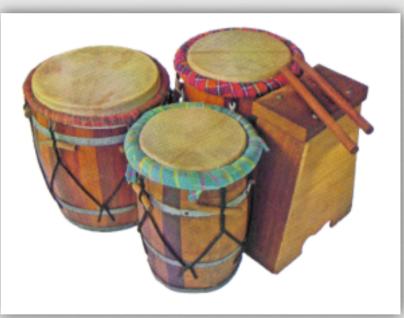

## CREOLE MUSIC IN FRENCH GUIANA

REOLE MUSIC

CREOLE RHYTHMS: KASEKO, DRAJE, LEROL